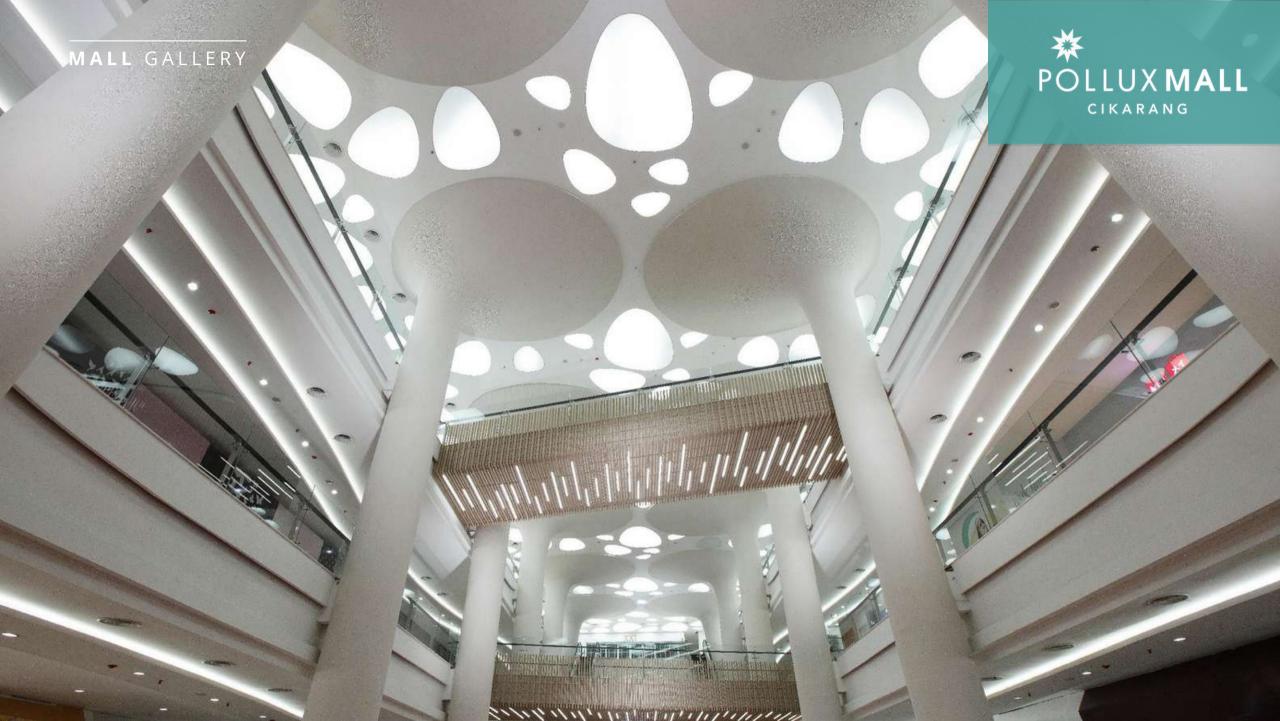

# Ground Floor Atrium

# Innovative Event Spaces

LAUNCH

The **LaunchPad** is our unique and fully facilitated atrium and outdoor space at where companies can stage events, pop-ups, parties, fashion shows, art installations, and promotions.

## FULL FACILITATED EVENT, LAUNCH SHOW & EXHIBITION ARENA AT ATRIUM & OUTDOOR

Pollux Malls Cikarang's distinct atrium and outdoor area at the **LaunchPad** offers businesses the perfect place to connect with their customers.

The LaunchPadoffers the ultimate flexibility with a versatile floor plan and layout to complement all types of events. Our event venue is great for accommodating a large number of guests as well as providing your business the best visibility and engagement opportunities to your customers.