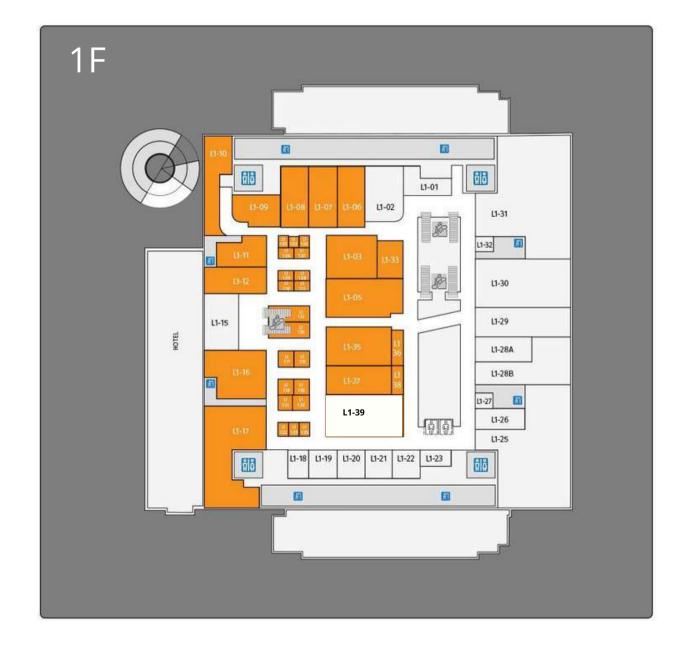

TH FRIENDS & FAMILY

Good news for those staying in Cikarangbecause there's now a new food and fun dining spot to wind down at **Pollux Malls Cikarang's FoodAlley**. At FoodAlley, you'll have a host of F&B outlets to get your much-needed espresso shots and go for food comainducing lunches with your best friends.

From customisable salad bowls to award-winning ramen, there are also a slew of bubble tea joints here to grab your mandatory BBT fixes. Enjoy artisanal Indonesian coffee, NasiGorengTanameraor treat yourself to a diverse selection of international and local cuisines at the comfort of our mall.





### **Zone Area**

- √ Food Court
- ✓ Restaurants
- √ Fast Food
- √ Family Restaurants
- √ Traditional Restaurants
- √ Themed Restaurants
- √ Ethnic Restaurants
- √ Chain Restaurants













# FAMILY & FRIENDS FRIENDLY STORES, ACTIVITY CENTERS, RECREATION & ENTERTAINMENT

Drop in **FunUnited@ Pollux Malls Cikarang** any day of the week and you'll find it abuzz with families. It's that good of a place for families, kids and friends. FunUnited is home to some cracking kid-centric spots like entertainment centers, children's play zone, creative education centersand more!

Poised to be one of the best family-friendly shopping malls in Cikarang, our endless retail, dining, and lifestyle options will allow families and friends to spend their best time together playing games, having a meal and or catching a movie together at our full sized cinema.





- √ Food Court
- √ Cinema
- V Amusement / Game Centers
- √ Indoor Edu-Play Parks
- √ Education
- √ Toy & Hobby Stores Mom's