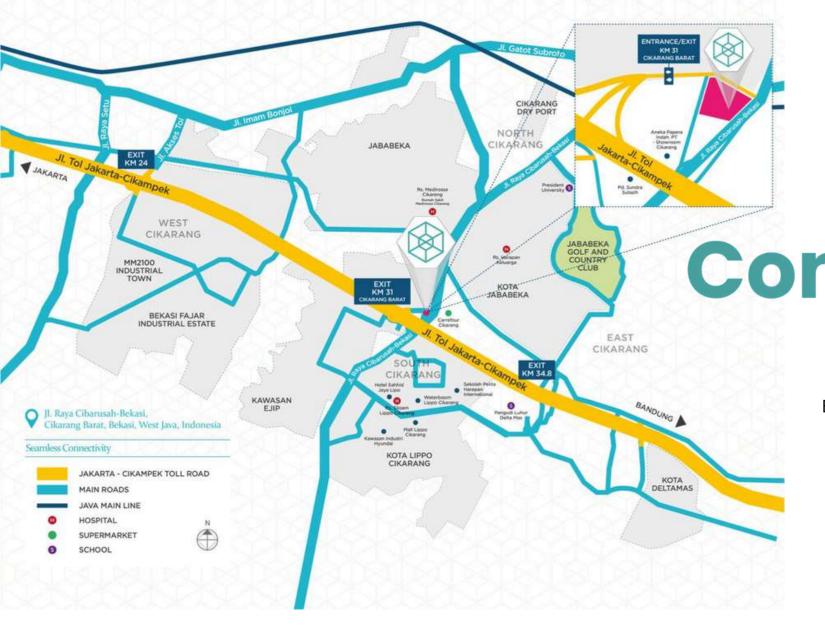

## Perfect Convenience

#### AT THE CENTER OF CIKARANG CITY

Enjoy seamless connectivity at Pollux Mall Cikarang-Located at the centre of Cikarang City between North and South Cikarang, Pollux Chadstoneis envisioned to be the perfect living and lifestyle hub at the heart of the largest manufacturing zone of Indonesia along the Bekasi-Cikampek corridor.