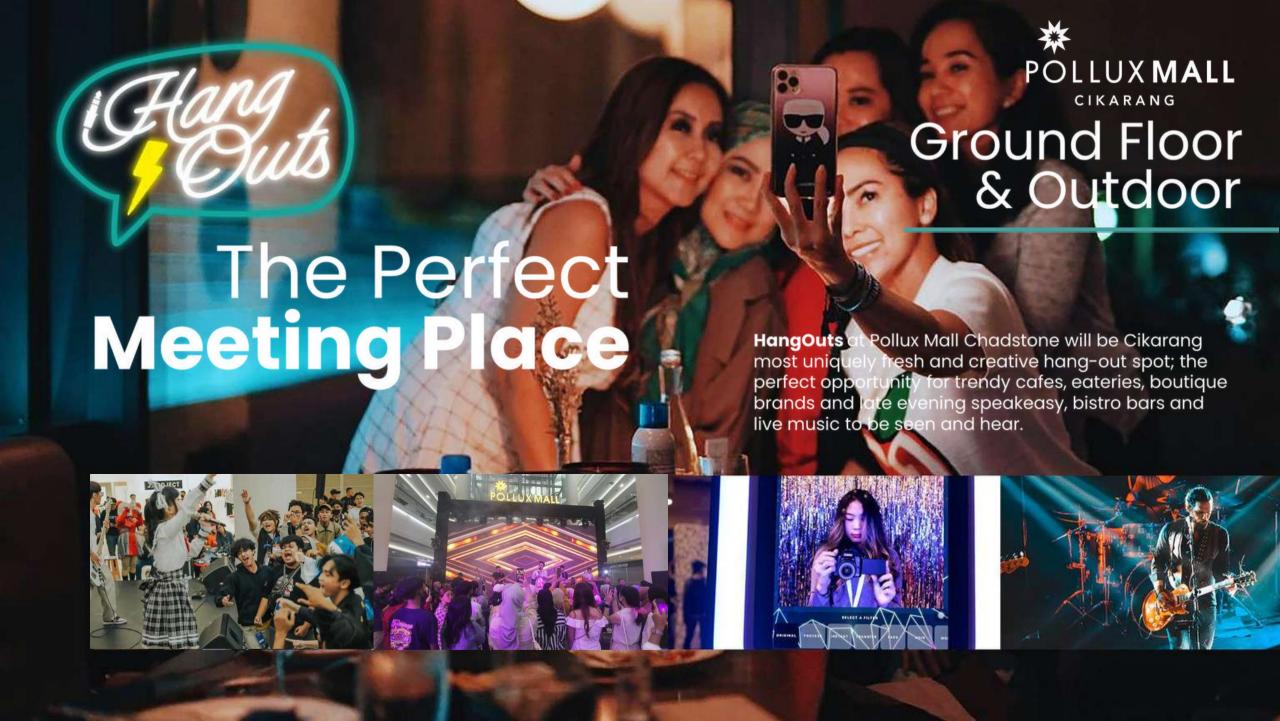

# THE TRENDIEST HANG-OUT & CASUAL MEET-UP DESTINATION IN CIKARANG:

Stylish new cafes, buzzy bars, live music and trendy meetup spots –the **HangOutsat Pollux Malls Cikarang** is set to be your favourite hangout spot! Enjoy a leisurely cup of coffee by yourself as you people watch at a bustling café, or toasting to the end of a week with your friends over happy hour drinksat the speakeasy bistro bar.

The effortlessly stylish destination will be a favourite among the creative and young crowd, and those who enjoy slow weekends, part-outdoor concept, part perfect spot for people-watching and enjoying drinks and hearty cafe delectablesover live bands and great music.

## **Zone Area**

- ∨ Cafes Bistros
- √ Brasserie
- √ Speak easy
- ∨ Bars & Pubs
- √ Live Music & Performance Arts