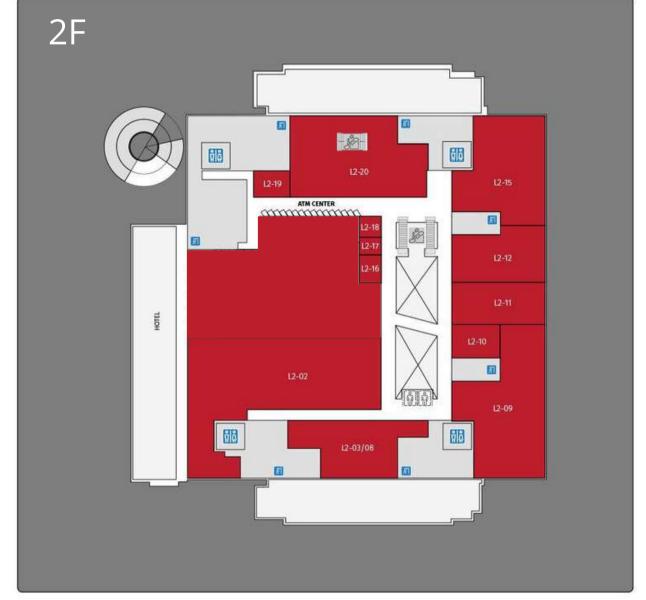

STORES, ACTIVITY CENTERS, RECREATION & ENTERTAINMENT

Drop in **FunUnited@ Pollux Malls Cikarang** any day of the week and you'll find it abuzz with families. It's that good of a place for families, kids and friends. FunUnited is home to some cracking kid-centric spots like entertainment centers, children's play zone, creative education centersand more!

Poised to be one of the best family-friendly shopping malls in Cikarang, our endless retail, dining, and lifestyle options will allow families and friends to spend their best time together playing games, having a meal and or catching a movie together at our full sized cinema.





- √ Food Court
- √ Cinema
- V Amusement / Game Centers
- √ Indoor Edu-Play Parks
- √ Education
- √ Toy & Hobby Stores Mom's & Kids
- √ Beauty Clinic
- ∨ ATM







- √ Parking Area
- √ Cinema
- √ Toy & Hobby Stores
- √ Others











# STEP INTO A WORLD OF INNOVATION AT GADGETS ZONE! INNOVATION, TECHNOLOGY, & GADGETS

**Gadget Zone @ Pollux Malls Cikarang** step into a world of innovation, excitement, and cutting-edge gadgets. From the latest smartphones and tablets to gaming consoles, smart home devices, and wearables, we have it all. Immerse yourself in the possibilities of technology as you explore our extensive collection of gadgets store from renowned brands.

Welcome to Gadget Zone, your ultimate destination for all things tech! Explore our vast array of cutting-edge gadgets and immerse yourself in the world of technology. At Gadget Zone, we bring you the latest in technology, innovation, and convenience all under one roof. Get ready to