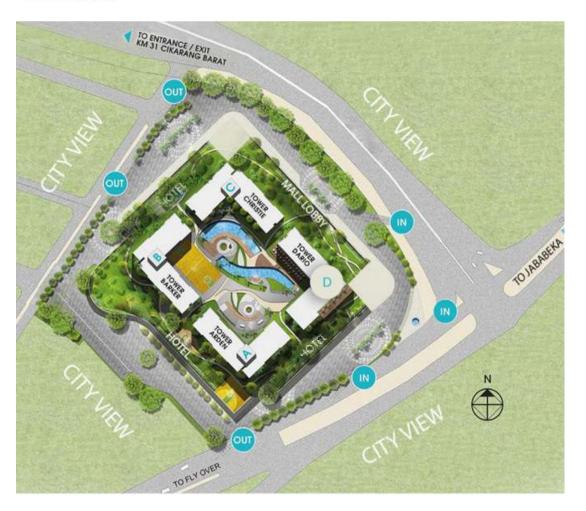

#### **SITEMAP**

# **A world-class integrated & sustainable** vertical lifestyle development

Pollux Mall Cikarang located in an integrated living center that consists of 4 residential apartment towers: Tower Arden, Christie, Dario and the Marriott Executive Apartments Tower with a total of **3,496** apartment units.

# Designed To Serve The City's Diverse Community

Comprising of 3 high-rise 45 storey apartment towers, an international branded serviced residences tower, Pollux Mall Chadstone, 2 blocks of upscale hotel suites and a 4-star business hotel – Pollux Mall Chadstone is designed to serve the city's diverse local and expat business community as Cikarang's largest and tallest, sustainable landmark – offering the very best of living, retail, recreation, work, and civic facilities.