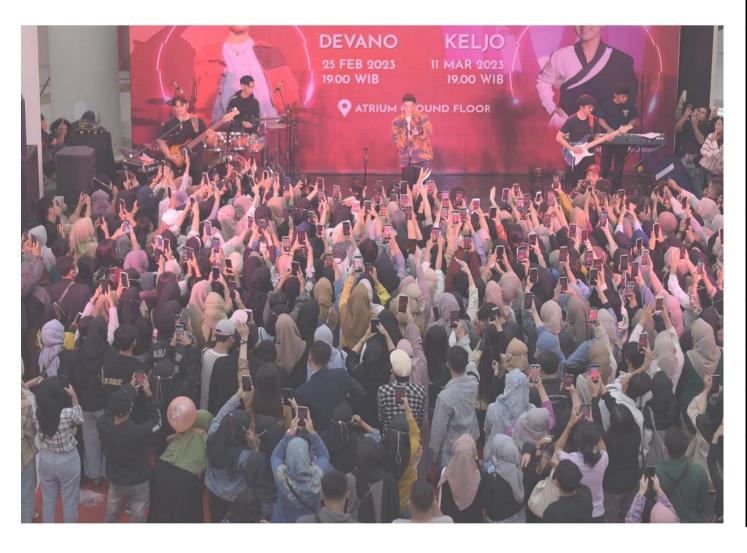

& 1 SL

#### Hotel (East & West Blocks) Particulars

GFA: 1.436.60 m<sup>2</sup> SGFA: 1.125.60 m<sup>2</sup>

No. of Floor: 6

Unit Types: 35.98 m<sup>2</sup> No. of Keys: 144

No of Blocks: 2 (East and West Blocks)

#### Hotel Main Block Particulars

1st - 5th Floor:

GFA: 972 50 m<sup>2</sup> SGFA: 864.90 m<sup>2</sup>

6th Floor:

GFΔ. 718 30 m<sup>2</sup> SGFA: 562 80 m<sup>2</sup>

178 No. Of Keys: Ceiling Height: 2.80 m Floor to Floor Height: 3.20 m

No. of Lifts: 2 PL & 1 SL

**Hotel Facilities:** 

All-Day-Dinning: 100 pax Meeting Room 1: 30 pax Meeting Room 2: 30 pax

Prefunction 1 Prefunction 2

#### **Shopping Mall Particulars**

GFA: 43.185.24 m<sup>2</sup> SGFA: 32.789.57 m<sup>2</sup>

No of Floors: 4 (inclusive

1 basement)

NLA: 28.505 m<sup>2</sup>

## Traffic Customer



| BULAN     | CUSTOMER |
|-----------|----------|
| Januari   | 7.820    |
| Februari  | 18.614   |
| Maret     | 16.272   |
| April     | 21.330   |
| Mei       | 16.346   |
| Juni      | 18.986   |
| Juli      | 34.082   |
| Agustus   | 33.140   |
| September | 164.998  |
| Oktober   | 34.860   |
| November  | 122.928  |



# The Occupancy Mall

| JUMLAH | JUMLAH   | JUMLAH | Total |
|--------|----------|--------|-------|
| UNIT   | PUSHCART | ISLAND |       |
| 97     | 15       | 39     | 151   |

| UNIT OPEN | AVAILABLE<br>UNIT | WILL OPEN |
|-----------|-------------------|-----------|
| 64        | 83                | 5         |

#### UPCOMING TENANT GALLERY



















# The Occupancy Apartment

| TOWER TOTAL ALL UNIT | HANDOVER       | OCCUPANCY   | FITOUT      |