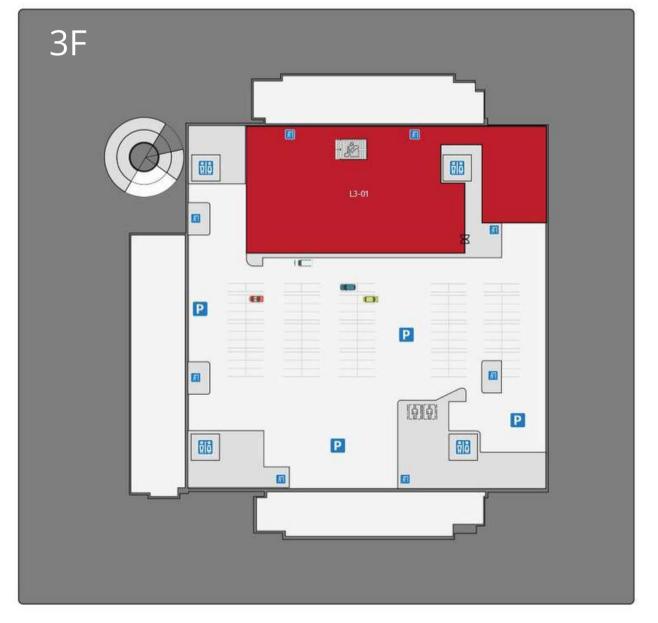

# STEP INTO A WORLD OF INNOVATION AT GADGETS ZONE! INNOVATION, TECHNOLOGY, & GADGETS

**Gadget Zone @ Pollux Malls Cikarang** step into a world of innovation, excitement, and cutting-edge gadgets. From the latest smartphones and tablets to gaming consoles, smart home devices, and wearables, we have it all. Immerse yourself in the possibilities of technology as you explore our extensive collection of gadgets store from renowned brands.

Welcome to Gadget Zone, your ultimate destination for all things tech! Explore our vast array of cutting-edge gadgets and immerse yourself in the world of technology. At Gadget Zone, we bring you the latest in technology, innovation, and convenience all under one roof. Get ready to embark on a thrilling journey into the world of gadgets. Visit us today and experience the future today!

### **Zone Area**

#### **Target Business Types:**

- √ General Electronics Store
- √ Specialized Smartphone Shop
- ∨ Computer Store
- √ Gadget Accessories Shop
- √ Household Electronics Store
- √ Camera and Photography Equipment Store
- √ Office Electronic Equipment Store
- √ Gaming and Entertainment Equipment Store

Designated Gadget Zone