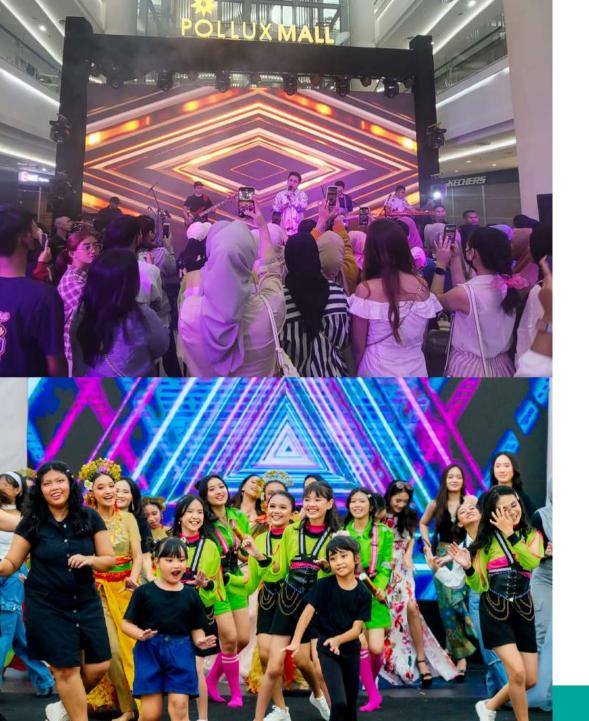

h Floor:

GFΔ. 718 30 m<sup>2</sup> SGFA: 562 80 m<sup>2</sup>

178 No. Of Keys: Ceiling Height: 2.80 m Floor to Floor Height: 3.20 m

No. of Lifts: 2 PL & 1 SL

**Hotel Facilities:** 

All-Day-Dinning: 100 pax Meeting Room 1: 30 pax Meeting Room 2: 30 pax

Prefunction 1 Prefunction 2

#### **Shopping Mall Particulars**

GFA: 43.185.24 m<sup>2</sup> SGFA: 32.789.57 m<sup>2</sup>

No of Floors: 4 (inclusive

1 basement)

NLA: 28.505 m<sup>2</sup>

## Traffic Customer



| BULAN     | CUSTOMER |
|-----------|----------|
| Januari   | 7.820    |
| Februari  | 18.614   |
| Maret     | 16.272   |
| April     | 21.330   |
| Mei       | 16.346   |
| Juni      | 18.986   |
| Juli      | 34.082   |
| Agustus   | 33.140   |
| September | 164.998  |
| Oktober   | 34.860   |
| November  | 122.928  |



# The Occupancy Mall

| JUMLAH | JUMLAH   | JUMLAH | Total |
|--------|----------|--------|-------|
| UNIT   | PUSHCART | ISLAND |       |
| 97     | 15       | 39     | 151   |

| UNIT OPEN | AVAILABLE<br>UNIT | WILL OPEN |
|-----------|-------------------|-----------|
| 64        | 83                | 5         |

#### UPCOMING TENANT GALLERY



















# The Occupancy Apartment

| TOWER TOTAL ALL UNIT | HANDOVER       | OCCUPANCY   | FITOUT      |             |
|----------------------|----------------|-------------|-------------|-------------|
|                      | TOTAL ALL UNIT | PER OKTOBER | PER OKTOBER | PER OKTOBER |
| ARDEN                | 760            | 103         | 26          | 5           |
| BARKER               | 912            | 0           | 0           |