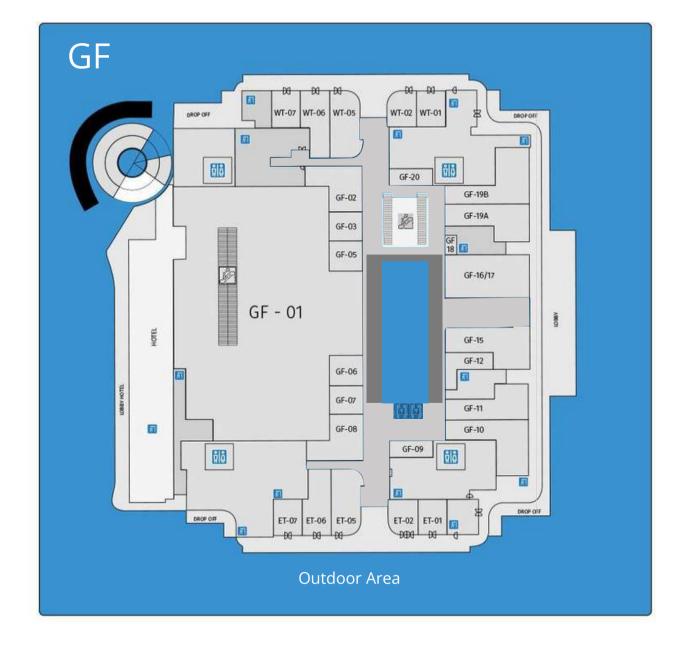

outdoor space at where companies can stage events, pop-ups, parties, fashion shows, art installations, and promotions.









## FULL FACILITATED EVENT, LAUNCH SHOW & EXHIBITION ARENA AT ATRIUM & OUTDOOR

Pollux Malls Cikarang's distinct atrium and outdoor area at the **LaunchPad** offers businesses the perfect place to connect with their customers.

The LaunchPadoffers the ultimate flexibility with a versatile floor plan and layout to complement all types of events. Our event venue is great for accommodating a large number of guests as well as providing your business the best visibility and engagement opportunities to your customers.



# LAUNCH | Zone Area

- Product Launch
- √ Marketing Events
- √ Branded Events
- √ Performances
- √ Exhibitions
- Festivals
- √ Pop-Up Shops & More













# THE TRENDIEST HANG-OUT & CASUAL MEET-UP DESTINATION IN CIKARANG:

Stylish new cafes, buzzy bars, live music and trendy meetup spots –the **HangOutsat Pollux Malls Cikarang** is set to be your favourite hangout spot! Enjoy a leisurely cup of coffee by yourself as you people watch at a bustling café, or toasting to the end of a week with your friends over happy hour drinksat the speakeasy bistro bar.

The effortlessly stylish destination will be a favourite among the creative and young crowd, and those who enjoy slow weekends, part-outdoor concept, part perfect spot for people-watching and enjoying drinks and hearty cafe delectablesover live bands and great music.





## **Zone Area**

- ∨ Cafes Bistros
- √ Brasserie
- √ Speak easy
- ∨ Bars & Pubs
- √ Live Music & Performance Ar