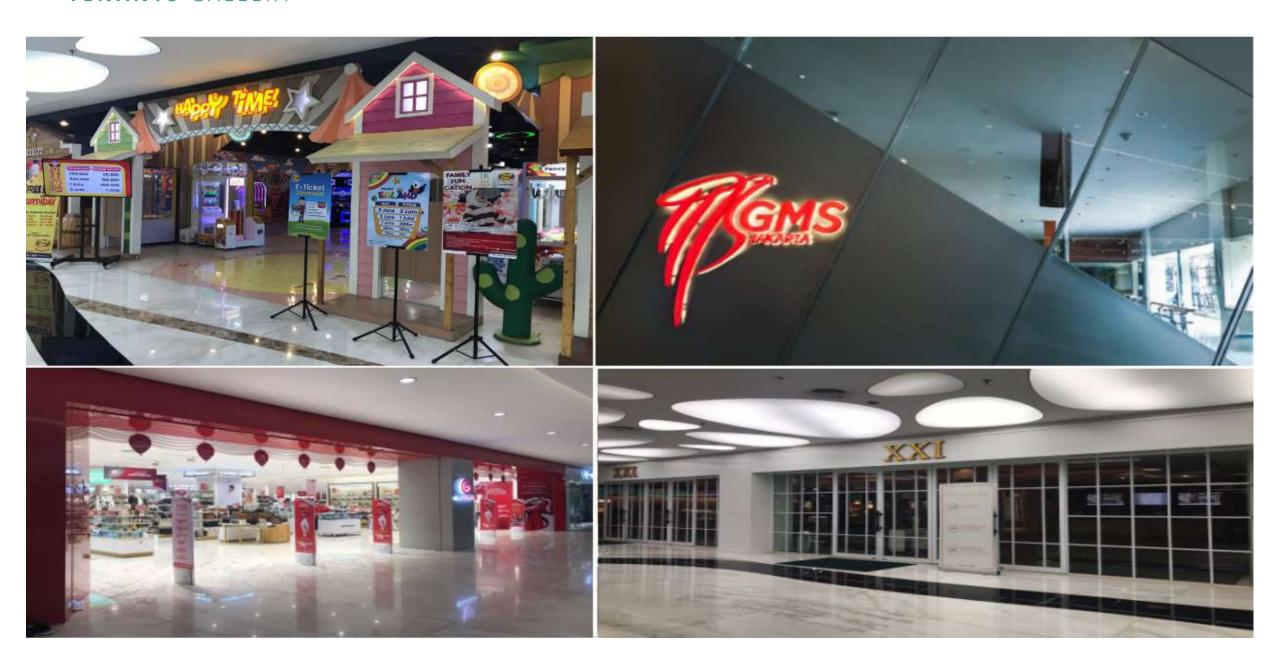

# FAMILY & FRIENDS FRIENDLY STORES, ACTIVITY CENTERS, RECREATION & ENTERTAINMENT

Drop in **FunUnited@ Pollux Malls Cikarang** any day of the week and you'll find it abuzz with families. It's that good of a place for families, kids and friends. FunUnited is home to some cracking kid-centric spots like entertainment centers, children's play zone, creative education centersand more!

Poised to be one of the best family-friendly shopping malls in Cikarang, our endless retail, dining, and lifestyle options will allow families and friends to spend their best time together playing games, having a meal and or catching a movie together at our full sized cinema.

- √ Food Court
- √ Cinema
- V Amusement / Game Centers
- √ Indoor Edu-Play Parks
- √ Education
- √ Toy & Hobby Stores Mom's & Kids
- √ Beauty Clinic
- ∨ ATM

- √ Parking Area
- √ Cinema
- √ Toy & Hobby Stores
- √ Others