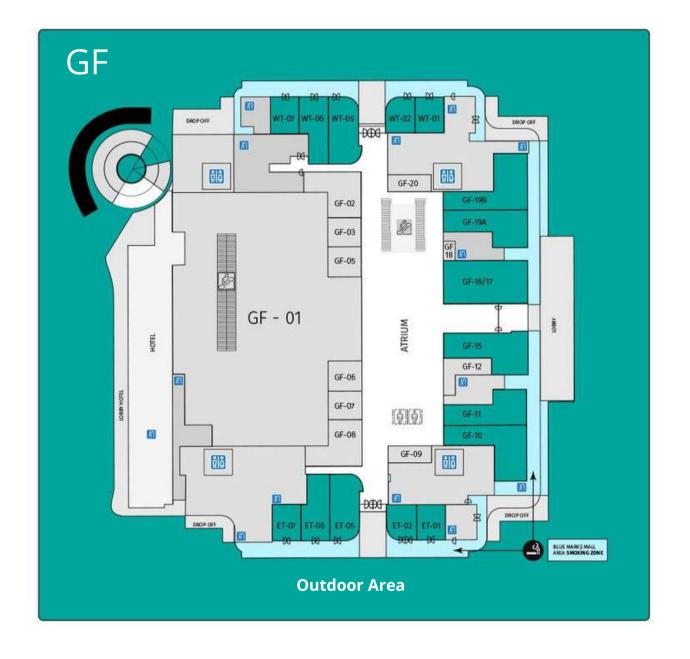

# THE TRENDIEST HANG-OUT & CASUAL MEET-UP DESTINATION IN CIKARANG:

Stylish new cafes, buzzy bars, live music and trendy meetup spots –the **HangOutsat Pollux Malls Cikarang** is set to be your favourite hangout spot! Enjoy a leisurely cup of coffee by yourself as you people watch at a bustling café, or toasting to the end of a week with your friends over happy hour drinksat the speakeasy bistro bar.

The effortlessly stylish destination will be a favourite among the creative and young crowd, and those who enjoy slow weekends, part-outdoor concept, part perfect spot for people-watching and enjoying drinks and hearty cafe delectablesover live bands and great music.





## **Zone Area**

- ∨ Cafes Bistros
- √ Brasserie
- √ Speak easy
- ∨ Bars & Pubs
- √ Live Music & Performance Arts













#### **GREAT FOOD, FUN DINING**

#### WITH FRIENDS & FAMILY

Good news for those staying in Cikarangbecause there's now a new food and fun dining spot to wind down at **Pollux Malls Cikarang's FoodAlley**. At FoodAlley, you'll have a host of F&B outlets to get your much-needed espresso shots and go for food comainducing lunches with your best friends.

From customisable salad bowls to award-winning ramen, there are also a slew of bubble tea joints here to grab your mandatory BBT fixes. Enjoy artisanal Indonesian coffee, NasiGorengTanameraor treat yourself to a diverse selection of international and local cuisines at the comfort of our mall.





### **Zone Area**

- √ Food Court
- ✓ Restaurants
- √ Fast Food
- √ Family Restaurants
- √ Traditional Restaurants
- √ Themed Restaurant