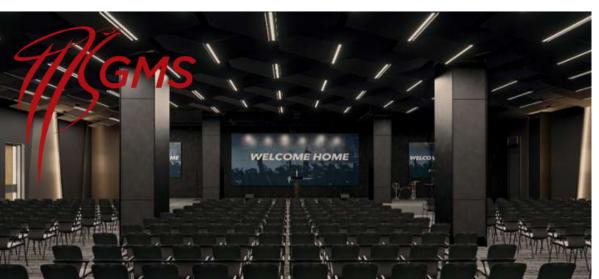

# Innovative Event Spaces

LAUNCH

The **LaunchPad** is our unique and fully facilitated atrium and outdoor space at where companies can stage events, pop-ups, parties, fashion shows, art installations, and promotions.

## FULL FACILITATED EVENT, LAUNCH SHOW & EXHIBITION ARENA AT ATRIUM & OUTDOOR

Pollux Malls Cikarang's distinct atrium and outdoor area at the **LaunchPad** offers businesses the perfect place to connect with their customers.

The LaunchPadoffers the ultimate flexibility with a versatile floor plan and layout to complement all types of events. Our event venue is great for accommodating a large number of guests as well as providing your business the best visibility and engagement opportunities to your customers.